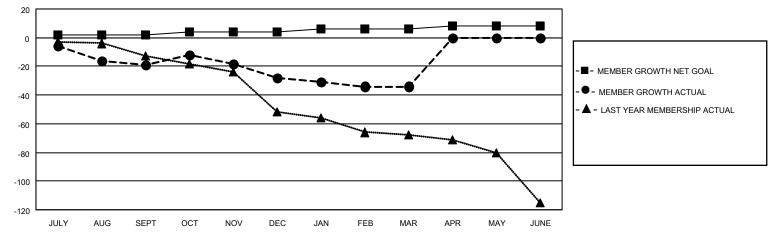

#### GOALS AND ACTUAL MEMBERS CUMULATIVE

| DROPPED CLUBS: 1 |     | 35 CLUBS OF 59 ADDED 1 OR<br>MORE NEW MEMBERS | GENDER DISTRIBUTION             |                              |  |
|------------------|-----|-----------------------------------------------|---------------------------------|------------------------------|--|
|                  |     | INORE NEW MEMBERS                             | MALE<br>FEMALE                  | 771 (73.01%)<br>285 (26.99%) |  |
| DROPPED MEMBERS  |     |                                               | NON BINARY PREFER NOT TO ANSWER | 0 (0.00%)<br>0 (0.00%)       |  |
| DECEASED         | 14  |                                               | THEFERMOTTO ANOWER              | 0 (0.0070)                   |  |
| CLUB CANCELLED   | 0   | CLICK HERE FOR CUMULATIVE                     | TOTAL FAMILY UNIT MEMBERS       | ; 121                        |  |
| OTHER            | 90  | MEMBERSHIP DATA                               |                                 |                              |  |
| TOTAL            | 104 |                                               | FAMILY MEMBERS PAYING HAI       | LF DUES 62                   |  |